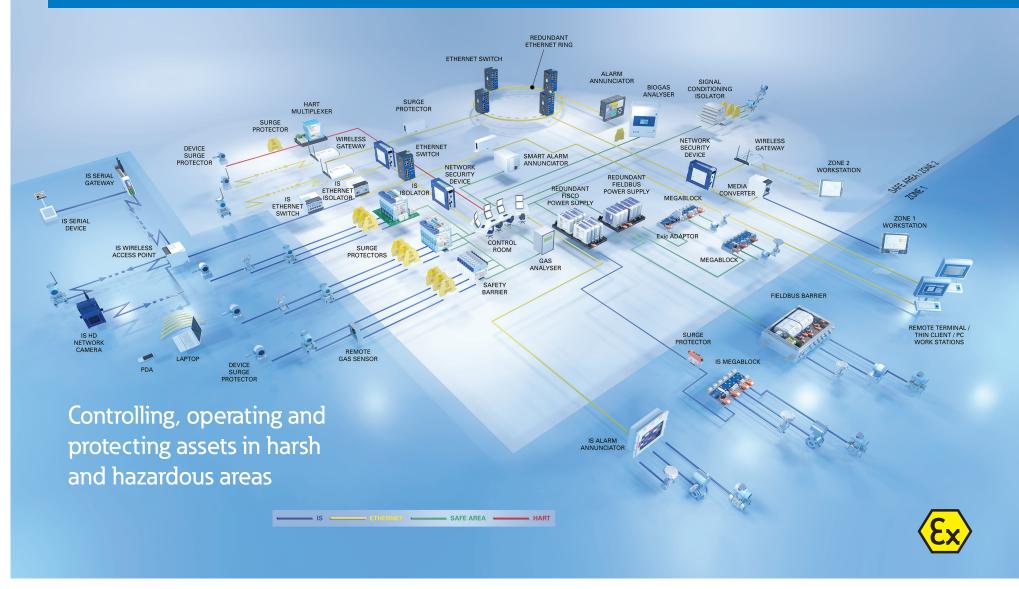

# Controlling, operating and protecting assets in harsh and hazardous areas.

More protection. More technology. Expect more.

#### **MTL signal conditioning**

For protection of field instruments and control systems for safe, reliable process communications.

#### MTL FOUNDATION™ fieldbus

Market leading technology covering redundant FISCO & next generation fieldbus barrier solution.

#### MTL network security

Leading edge network security, safeguarding your control system from cyber attacks.

#### MTL intrinsic safety Simple, reliable, FSM approved galvanic isolator and zener barrier solutions for the process environment.

#### **MTL surge protection**

Surge protection devices for FOUNDATION<sup>™</sup> fieldbus, AC power, data, signal, telecoms and safety.

#### **MTL industrial Ethernet**

High speed data control for safe and hazardous areas including multi-port switches, Ethernet-to-Fibre converters and Giga-Bit connectivity.

#### MTL intrinsically safe Ethernet

High speed data control for applications requiring access into zone 1 and zone 0 hazardous areas including HD IS Ethernet camera and power supplies.

#### **MTL visualization**

Ruggedized process monitoring & control workstations and data acquisition systems for hazardous area environments.

MTL HART<sup>®</sup> connectivity

HART<sup>®</sup> connection systems for delivering valuable data from HART field devices.

MTL industrial wireless

Reliable data from remote locations including wireless modems, I/O and protocol converters.

#### MTL gas analysis

Portable, fixed and custom built gas analyzers, with sample conditioning systems.

# MTL process alarm equipment

Alarm & monitoring systems and associated instrumentation for safe & hazardous areas.

© 2017 Eaton All Rights Reserved ZL-F-MTLSCOPE-US-1017 October 2017 Cooper Crouse-Hinds MTL Inc. 3413 N. Sam Houston Parkway W. Suite 200, Houston TX 77086, USA Tel: +1 800-835-7075 Fax: +1 866-298-2468 E-mail: mtl-us-info@eaton.com