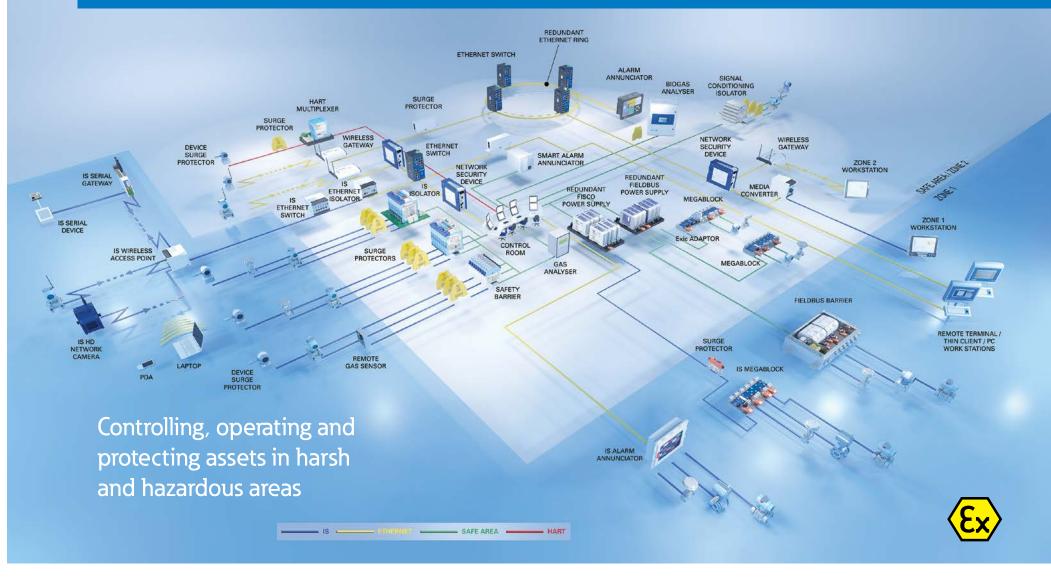

# Controlling, operating and protecting assets in harsh and hazardous areas.

More protection. More technology. Expect more.

#### **MTL signal conditioning**

For protection of field instruments and control systems for safe, reliable process communications.

#### **MTL** FOUNDATION<sup>™</sup> fieldbus

Market leading technology covering redundant FISCO & next generation fieldbus barrier solution.

#### MTL network security

Leading edge network security, safeguarding your control system from cyber attacks.

MTL intrinsic safety Simple, reliable, FSM approved galvanic isolator and zener barrier solutions for the process environment.

#### **MTL surge protection**

Surge protection devices for FOUNDATION™ fieldbus, AC power, data, signal, telecoms and safety.

#### **MTL industrial Ethernet**

High speed data control for safe and hazardous areas including multi-port switches, Ethernet-to-Fibre converters and Giga-Bit connectivity.

#### MTL intrinsically safe Ethernet

High speed data control for applications requiring access into zone 1 and zone 0 hazardous areas including HD IS Ethernet camera and power supplies.

#### **MTL visualisation**

Ruggedised process monitoring & control workstations and data acquisition systems for hazardous area environments.

MTL HART<sup>®</sup> connectivity

HART<sup>®</sup> connection systems for delivering valuable data from HART field devices.

MTL industrial wireless Reliable data from remote

locations including wireless modems, I/O and protocol converters.

MTL gas analysis

Portable, fixed and custom built gas analysers, with sample conditioning systems.

## MTL process alarm equipment

Alarm & monitoring systems and associated instrumentation for safe & hazardous areas.

© 2017 Eaton All Rights Reserved ZL-F-MTLSCOPE-EN-1017 October 2017