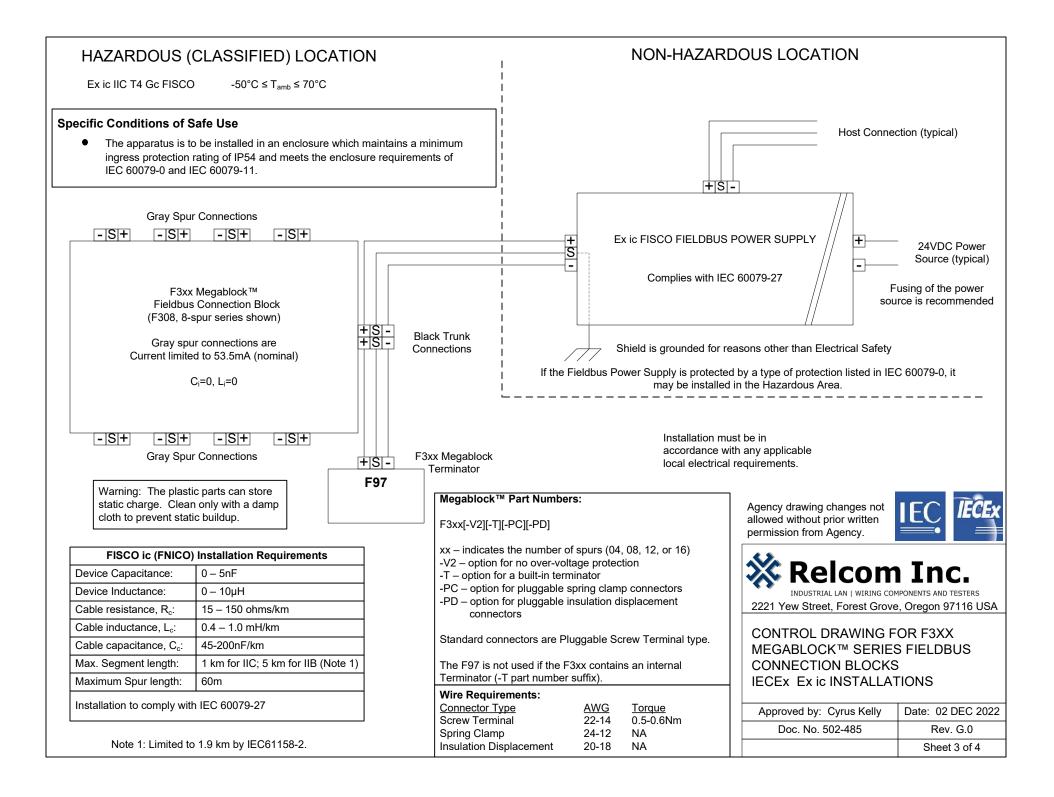

# Certification Markings – F3xx

| F3xx and F97 IECEx FMG 11.0017 X<br>Install per Doc. No. 502-485 |                                     |
|------------------------------------------------------------------|-------------------------------------|
| Ex nA IIC T4 Gc                                                  | Ex ec IIC T4 Gc                     |
| Ex nA [ic] IIC T4 Gc<br>Ex ic IIC T4 Gc FISCO                    | Ex ec [ic] IIC T4 Gc<br>Relcom Inc. |
| -50C <tamb<70c< td=""><td>Forest Grove, OR USA</td></tamb<70c<>  | Forest Grove, OR USA                |

#### Certification Markings – F3xx-V2

 F3xx-V2 and F97
 IECEx FMG 11.0017 X

 Install per Doc. No. 502-485

 Ex nA IIC T4 Gc

 Ex ic IIC T4 Gc FISCO

 -50C<Tamb<70C</td>