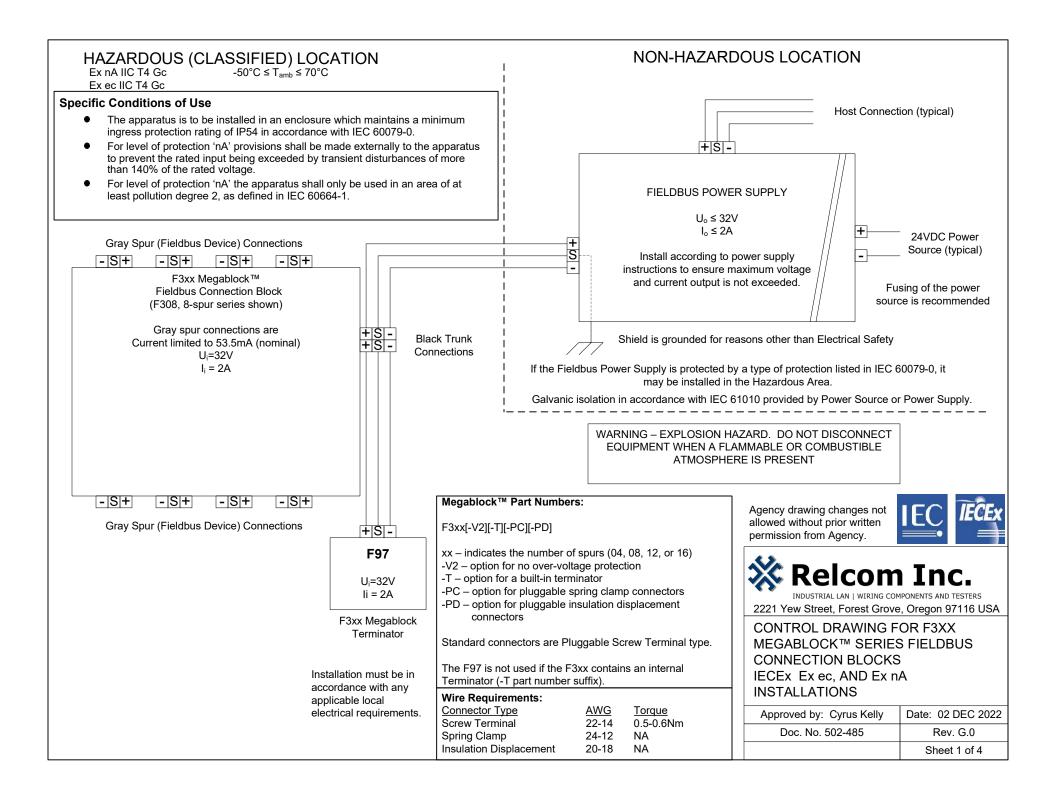

# Certification Markings – F3xx

| F3xx and F97 IECEx FMG 11.0017 X<br>Install per Doc. No. 502-485 |                                     |
|------------------------------------------------------------------|-------------------------------------|
| Ex nA IIC T4 Gc                                                  | Ex ec IIC T4 Gc                     |
| Ex nA [ic] IIC T4 Gc<br>Ex ic IIC T4 Gc FISCO                    | Ex ec [ic] IIC T4 Gc<br>Relcom Inc. |
| -50C <tamb<70c< td=""><td>Forest Grove, OR USA</td></tamb<70c<>  | Forest Grove, OR USA                |

#### Certification Markings – F3xx-V2

 F3xx-V2 and F97
 IECEx FMG 11.0017 X

 Install per Doc. No. 502-485

 Ex nA IIC T4 Gc

 Ex ic IIC T4 Gc FISCO

 -50C<Tamb<70C</td>