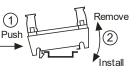

#### **Connector Installation**

The connectors are installed as shown in the diagram above. Fully insert them into the mating connector on the F3xx. Secure the two retaining screws to prevent the connector from unexpectedly dislodging.