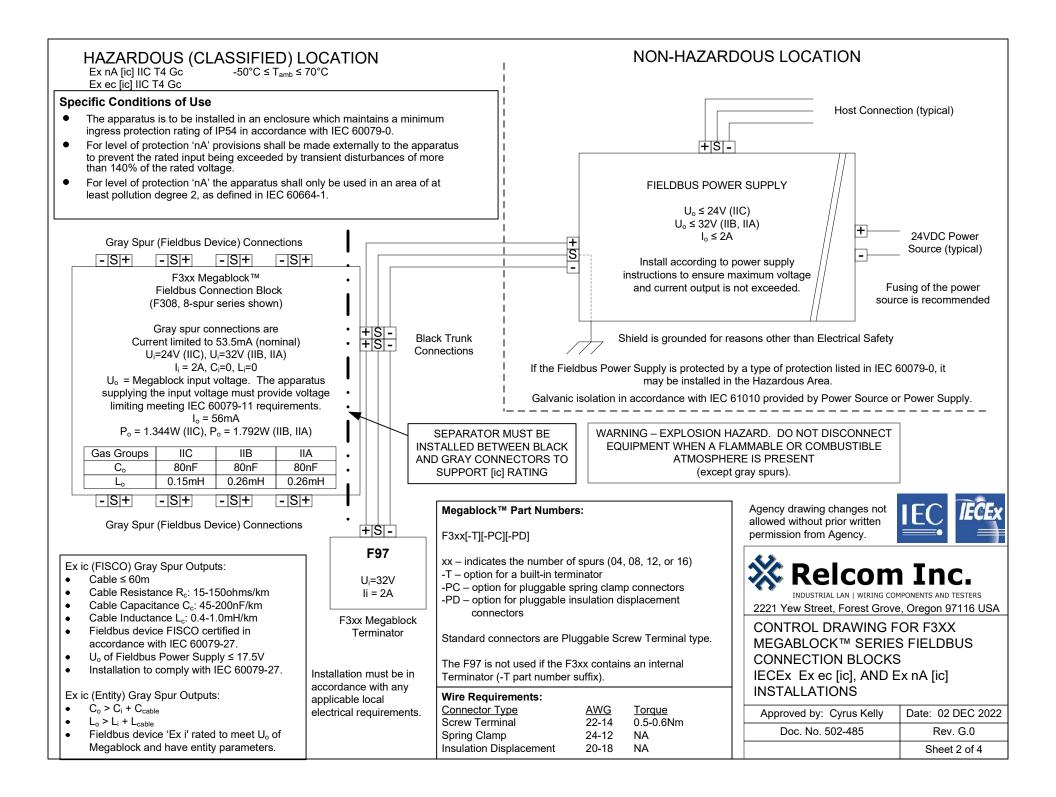

# Certification Markings – F3xx

| F3xx and F97 IECEx FMG 11.0017 X<br>Install per Doc. No. 502-485 |                                     |
|------------------------------------------------------------------|-------------------------------------|
| Ex nA IIC T4 Gc                                                  | Ex ec IIC T4 Gc                     |
| Ex nA [ic] IIC T4 Gc<br>Ex ic IIC T4 Gc FISCO                    | Ex ec [ic] IIC T4 Gc<br>Relcom Inc. |
| -50C <tamb<70c< td=""><td>Forest Grove, OR USA</td></tamb<70c<>  | Forest Grove, OR USA                |

#### Certification Markings – F3xx-V2

 F3xx-V2 and F97
 IECEx FMG 11.0017 X

 Install per Doc. No. 502-485

 Ex nA IIC T4 Gc

 Ex ic IIC T4 Gc FISCO

 -50C<Tamb<70C</td>