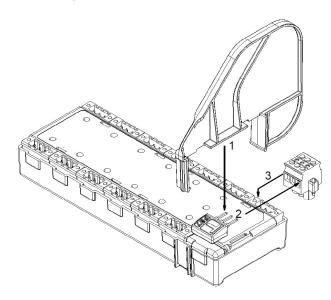

# Installing the Partition, Terminator, and Connector

Partition, Terminator, and Connector Installed

# Partition Installation

The Partition must be installed for Ex nA [ic] and EX ec [ic] applications. Orient the partition as shown above and press down as indicated by the arrow. The 'fingers' will slide in the two channels on each side of the F3xx until they latch in place at the bottom of the case. The channels are sized differently so the Partition cannot be installed backwards.

#### **Terminator Installation**

If needed the F97 Terminator is installed in the Black Dual Pluggable connector as shown above. Insert it into the connector and tighten the screws.

#### **Connector Installation**

The connectors are installed as shown in the diagram above. Fully insert them into the mating connector on the F3xx. Secure the two retaining screws to prevent the connector from unexpectedly dislodging.