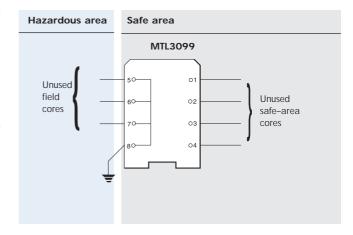

## **MTL3099 DUMMY ISOLATING INTERFACE UNIT**

The primary function of the MTL3099, which can be used with all other MTL3000 and 2000 Series isolating interface units, is to provide termination and earthing facilities for unused cable cores from hazardous areas. This addresses the concerns about electrostatic charging of unused cores. The unit is therefore ideal for new projects where spare cable capacity is included for future expansion and for installations using multicore cable with unused cores.