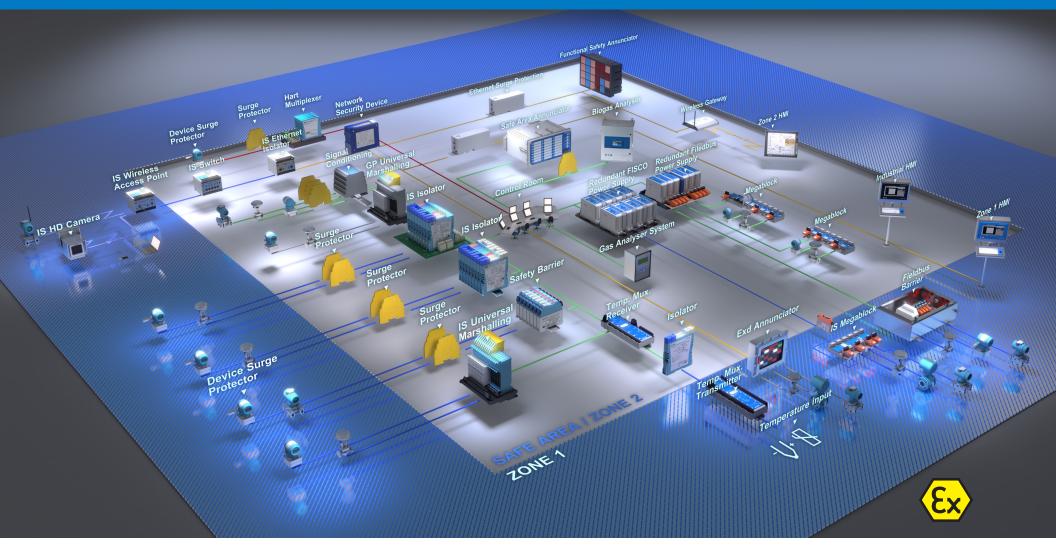

Controlling, operating and protecting assets in harsh and hazardous areas

www.mtl-inst.com MTL-US-Info@eaton.com

For technical advice or further information call:

1-800-835-7075

# MTL scope of supply

### MTL SUM5™

Smart universal marshalling - combining five marshalling functions into ONE configurable and standard design.

### MTL FOUNDATION™ fieldbus

Market leading technology covering redundant FISCO & next generation fieldbus barrier solution.

### MTL network security

Leading edge network security, safeguarding your control system from cyber attacks.

# MTL intrinsic safety

Simple, reliable, FSM approved galvanic isolator and zener barrier solutions for the process environment.

# MTL intrinsically safe ethernet

High speed data control for safe and hazardous areas including intrinsically safe ethernet.

## MTL surge protection

Surge protection devices for FOUNDATION™ fieldbus, AC power, data, signal, telecoms and safety.

# Controlling, operating and protecting assets in harsh and hazardous areas.

More protection. More technology. Expect more.

### MTL hazloc solutions

Ruggedized workstations and data acquisition systems for hazardous area environments.

# **MTL** visualization

Ruggedized process monitoring and control including Industrial, Zone 1 & 2 integrated PC variant.

# MTL HART® connectivity

HART® connection systems for delivering valuable data from HART field devices.

#### MTL enclosures

Premium standard & custom enclosure ranges suitable for severe, arduous environments.

## MTL gas analyser systems

Portable, fixed and custom built gas analysers, with sample conditioning systems.

### MTL process alarm equipment

Alarm & monitoring systems and associated instrumentation for safe & hazardous areas.

3413 N. Sam Houston Parkway W. Suite 200, Houston TX 77086, USA Tel: 1-281-571-8065 Fax: 1-281-571-8069 F-mail: MTI-US-Info@eaton.com